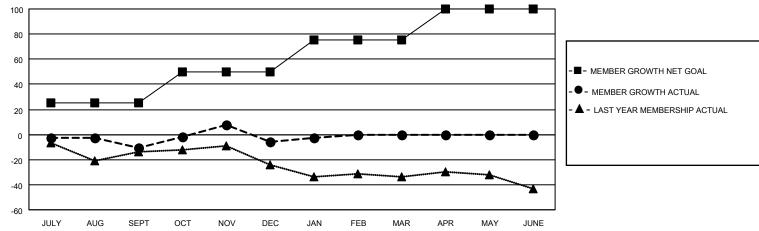

## District 5M 4

| Clubs RESULTS FOR 2022-2023 |   |   |   | Members RESULTS FOR 2022-2023 |    |    |    |
|-----------------------------|---|---|---|-------------------------------|----|----|----|
|                             |   |   |   |                               |    |    |    |
| JULY/AUG/SEPT               | 0 | 0 | 1 | JULY/AUG/SEPT                 | 25 | 26 | 36 |
| OCT/NOV/DEC                 | 0 | 0 | 0 | OCT/NOV/DEC                   | 25 | 37 | 31 |
| JAN/FEB/MAR                 | 1 | 0 | 0 | JAN/FEB/MAR                   | 25 | 11 | 7  |
| APR/MAY/JUNE                | 0 | 0 | 0 | APR/MAY/JUNE                  | 25 | 0  | 0  |